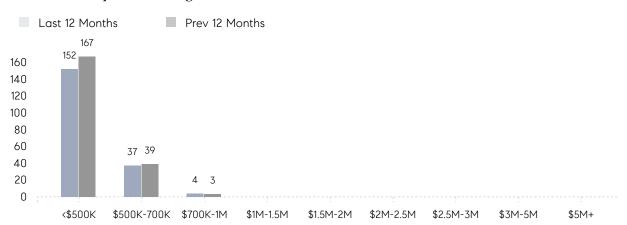

| 101%      |          |
|                | AVERAGE SOLD PRICE | \$430,235 | \$504,000 | -15%     |
|                | # OF CONTRACTS     | 13        | 11        | 18%      |
|                | NEW LISTINGS       | 10        | 9         | 11%      |
| Condo/Co-op/TH | AVERAGE DOM        | -         | 21        | -        |
|                | % OF ASKING PRICE  | -         | 97%       |          |
|                | AVERAGE SOLD PRICE | -         | \$335,000 | -        |
|                | # OF CONTRACTS     | 2         | 4         | -50%     |
|                | NEW LISTINGS       | 1         | 2         | -50%     |
|                |                    |           |           |          |

# Elmwood Park

#### DECEMBER 2022

### Monthly Inventory





## Contracts By Price Range



## Listings By Price Range



# COMPASS



Compass makes no representations or warranties, express or implied, with respect to future market conditions or prices of residential product at the time the subject property or any competitive property is complete and ready for occupancy or with respect to any report, study, finding, recommendation or other information provided by Compass herein. Moreover, no warranty, express or implied, is made or should be assumed regarding the accuracy, adequacy, completeness, legality, reliability, merchantability or fitness for a particular purpose of any information, in part or whole, contained herein. All material is presented with the understanding that Compass shall not be deemed to provide legal, accounting or other professional services. This is not