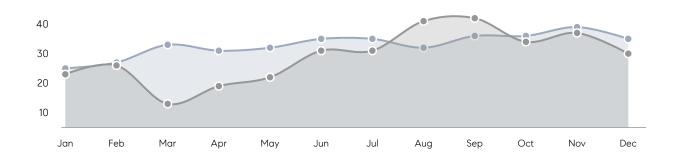

| % OF ASKING PRICE  | 98%       | 101%      |          |
|                | AVERAGE SOLD PRICE | \$430,235 | \$504,000 | -15%     |
|                | # OF CONTRACTS     | 13        | 11        | 18%      |
|                | NEW LISTINGS       | 10        | 9         | 11%      |
| Condo/Co-op/TH | AVERAGE DOM        | -         | 21        | -        |
|                | % OF ASKING PRICE  | -         | 97%       |          |
|                | AVERAGE SOLD PRICE | -         | \$335,000 | -        |
|                | # OF CONTRACTS     | 2         | 4         | -50%     |
|                | NEW LISTINGS       | 1         | 2         | -50%     |
|                |                    |           |           |          |

# Elmwood Park

#### DECEMBER 2022

### Monthly Inventory





## Contracts By Price Range



## Listings By Price Range



# COMPASS



Compass makes no representations or warranties, express or implied, with respect to future market conditions or prices of residential product at the time the subject property or any competitive property is complete and ready for occupancy or with respect to any report, study, finding, recommendation or other information provided by Compass herein. Moreover, no warranty, express or implied, is made or should be assumed regarding the accuracy, adequacy, completeness, legality, reliability, merchantability or fitness for a particular purpose of any information, in part or whole, contained herein. All material is presented with the understanding that Compass shall not be deemed to provide legal, accounting or other pro